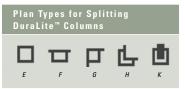

## Measurements in inches unless otherwise noted

Note: These columns allow for saw kerf as columns are split. Columns that are split are non-load bearing.