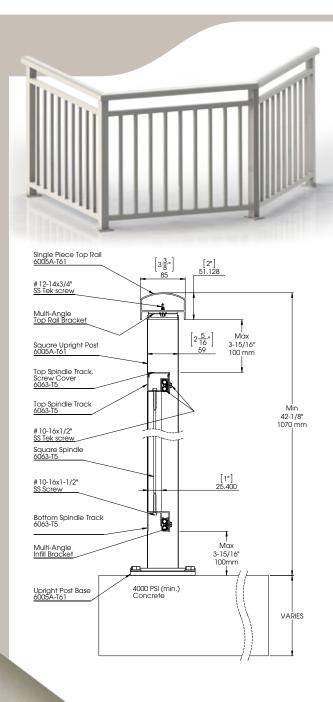

### SPECTRA SERIES RAILING SYSTEM

A key advantage in selecting KoolRay's SPECTRA railing system, is the solid aluminum extruded base. The overall strength and reduced flex offered by this product and process will easily pass the most stringent of tests.

#### **MATERIAL**

Our system uses the right material to provide maximum strength, reliability and safety. This is evident by jour use of a stronger alloy (60056A-T61) where it's needed most.

- All posts, top rails and post bases are made with aluminum alloy 60056A-T61.
- Other components are made of 6063-T5 aluminum.
- Glass is 6mm tempered but can be heat soaked or laminated if needed.