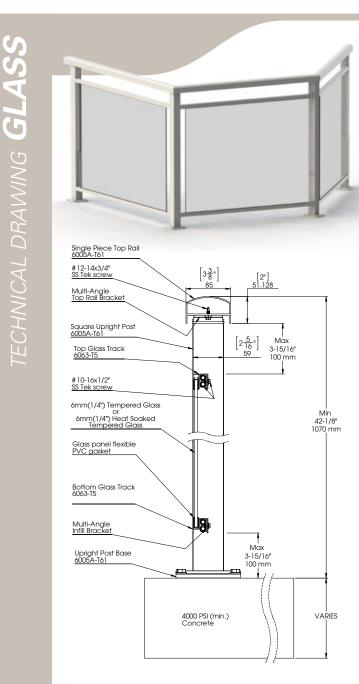

### SPECTRA SERIES RAILING SYSTEM

A key advantage in selecting KoolRay's SPECTRA railing system, is the solid aluminum extruded base. The overall strength and reduced flex offered by this product and process will easily pass the most stringent of tests.

#### **MATERIAL**

Our system uses the right material to provide maximum strength, reliability and safety. This is evident by jour use of a stronger alloy (60056A-T61) where it's needed most.

- All posts, top rails and post bases are made with aluminum alloy 60056A-T61.
- Other components are made of 6063-T5 aluminum.
- Glass is 6mm tempered but can be heat soaked or laminated if needed.

#### **PAINT FINISH**

To complement any building look, 8 standard colours are available. The powder coat paint provides a top quality durable finish able to withstand harsh exterior elements. If you don't find the right colour from our standard offering, custom colours are available upon request.