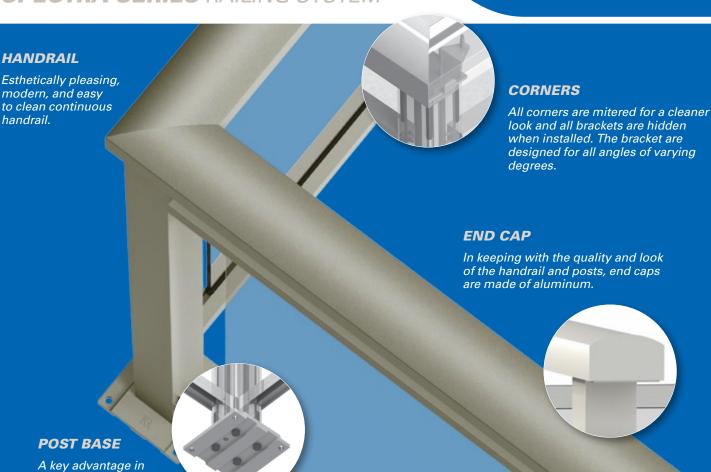

### SPECTRA SERIES RAILING SYSTEM

A key advantage in selecting KoolRay's SPECTRA railing system, is the solid aluminum extruded base. The overall strength and reduced flex offered by this product and process will easily pass the most stringent of tests.

#### **MATERIAL**

Our system uses the right material to provide maximum strength, reliability and safety. This is evident by jour use of a stronger alloy (60056A-T61) where it's needed most.

- All posts, top rails and post bases are made with aluminum alloy 60056A-T61.
- Other components are made of 6063-T5 aluminum.
- Glass is 6mm tempered but can be heat soaked or laminated if needed.