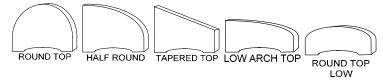

#### **Shutter Top Frame Options:**

V-Groove

Louvre

Product Code: SFV-16(xx) or SFL-16(xx) (xx) height =  $48^{\circ}$ ,  $60^{\circ}$  or  $72^{\circ}$ 