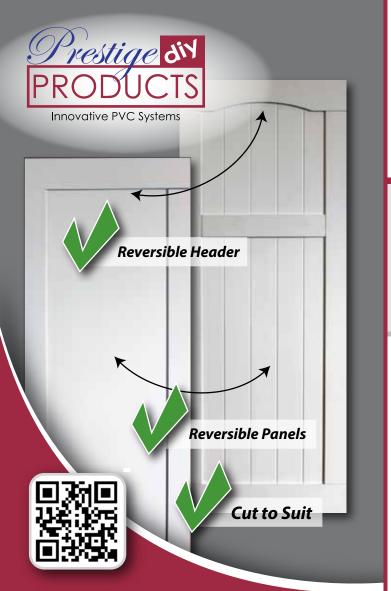

## **Easy Installation**

- · Complete Kit, with Fasteners & Adhesive
- No Special Tools Needed
- Flat-Pack for Safe & Easy Transportation

## **Virtually Maintenance Free**

- Free-Foam Cellular PVC Construction
- Weather, Decay and Insect Resistant
- · Paint Friendly with Acrylic Latex Paints

www.prestigediy.com

The **FLEX COLLECTION** is a cost effective, versatile shutter allowing for a <u>cut-to-suit</u> product. Each, easy to assemble, shutter comes with a <u>reversible panel</u> with flat, louvered and v-groove styles. Available in 16" wide by 4', 5' or 6' heights that allow you the flexibility to cut the height to fit your home!

\*\* Panel and Rails are easily cut to any length \*\*