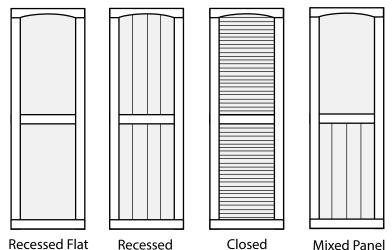

ral Look
- No Visible Fasteners
- Wide Assortment of Styles



## **Easy Installation**

- · Complete Kit, with Fasteners & Adhesive
- No Special Tools Needed
- Flat-Pack for Safe & Easy Transportation

## **Virtually Maintenance Free**

- Free-Foam Cellular PVC Construction
- Weather, Decay and Insect Resistant
- · Paint Friendly with Acrylic Latex Paints

www.prestigediy.com



The **FLEX COLLECTION** is a cost effective, versatile shutter allowing for a <u>cut-to-suit</u> product. Each, easy to assemble, shutter comes with a <u>reversible panel</u> with flat, louvered and v-groove styles. Available in 16" wide by 4', 5' or 6' heights that allow you the flexibility to cut the height to fit your home!

\*\* Panel and Rails are easily cut to any length \*\*

### **Shutter Panel Styles:**



#### **Shutter Top Frame Options:**

V-Groove



Louvre







Product Code: SFV-16(xx) or SFL-16(xx) (xx) height =  $48^{\circ}$ ,  $60^{\circ}$  or  $72^{\circ}$