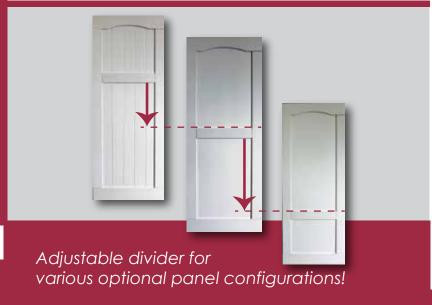

## **Virtually Maintenance Free**

- Free-Foam Cellular PVC Construction
- Weather, Decay and Insect Resistant
- · Paint Friendly with Acrylic Latex Paints

www.prestigediy.com

The **FLEX COLLECTION** is a cost effective, versatile shutter allowing for a <u>cut-to-suit</u> product. Each, easy to assemble, shutter comes with a <u>reversible panel</u> with flat, louvered and v-groove styles. Available in 16" wide by 4', 5' or 6' heights that allow you the flexibility to cut the height to fit your home!

### **Shutter Panel Styles:**