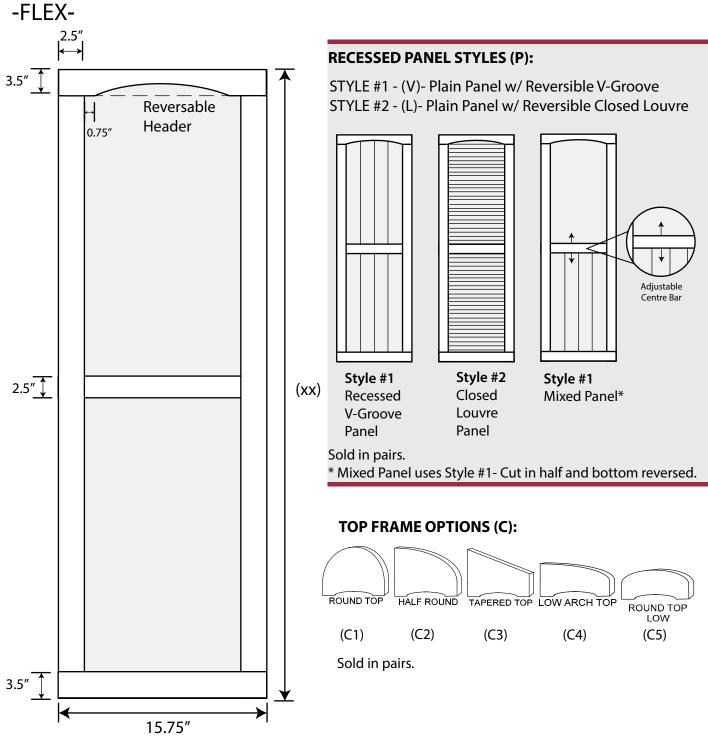

## **Virtually Maintenance Free**

- Free-Foam Cellular PVC Construction
- Weather, Decay and Insect Resistant
- · Paint Friendly with Acrylic Latex Paints

www.prestigediy.com

The **FLEX COLLECTION** is a cost effective, versatile shutter allowing for a <u>cut-to-suit</u> product. Each, easy to assemble, shutter comes with a <u>reversible panel</u> with flat, louvered and v-groove styles. Available in 16" wide by 4', 5' or 6' heights that allow you the flexibility to cut the height to fit your home!

\*\* Panel and Rails are easily cut to any length \*\*

### **Shutter Panel Styles:**

#### **Shutter Top Frame Options:**

V-Groove

Louvre

Product Code: SFV-16(xx) or SFL-16(xx) (xx) height =  $48^{\circ}$ ,  $60^{\circ}$  or  $72^{\circ}$ 