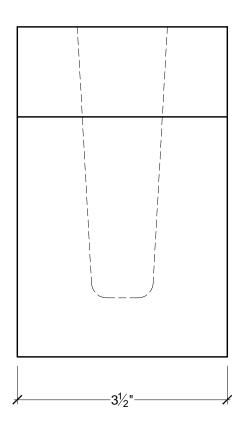

## **BILL OF MATERIAL**

(1) BL 2731

## **OPERATIONS**

1 INTERIOR OF BLOCK MAY BE HOLLOW