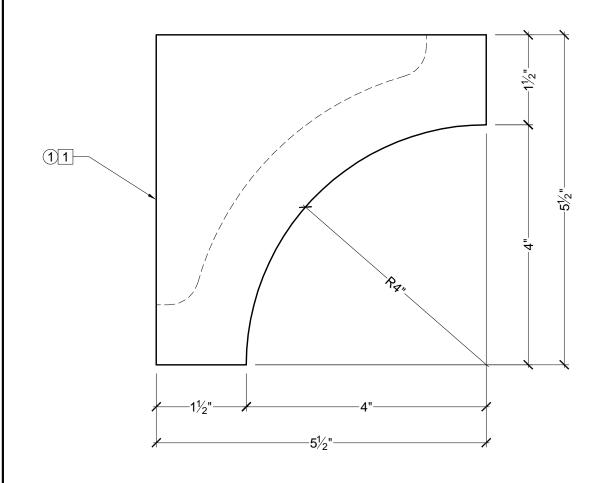

## **BILL OF MATERIAL**

(1) BL 2731

## **OPERATIONS**

1 INTERIOR OF BLOCK MAY BE HOLLOW

## **GENERAL NOTES:**

-PL PREMIUM ADHESIVE MUST BE USED ON ALL BEDDING/BUTT JOINTS