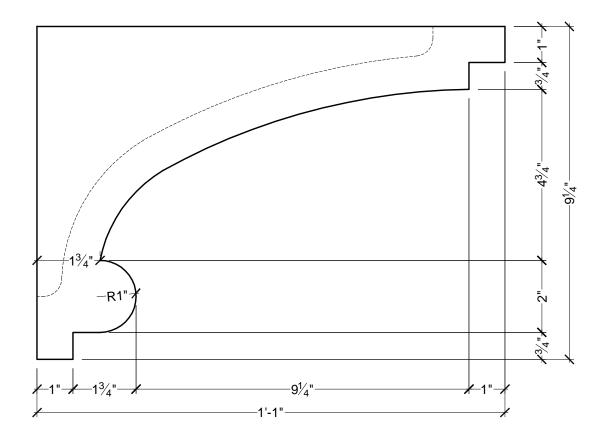

**BILL OF MATERIAL** (1) CUSTOM POLYURETHANE BLOCK **OPERATIONS** 

1 INTERIOR OF BLOCK TO BE HOLLOW

1. ALL PRODUCTS ARE DRAWN FOR PRESENTATION PURPOSE, ONLY IMAGE MAY VARY SLIGHTLY FROM ACTUAL PART 2. DRAWING INTENT IS TO INDICATE GENERAL ARRANGEMENT, DESIGN AND

INTENT OF WORK IS PARTLY DIAGRAMMATIC. © 2006, Spectis Moulders Inc. All rights

3. SPECTIS RESERVES THE RIGHT TO CHANGE ANY PRODUCT DESIGN WITHOUT reserved. This document may not be used or duplicate without prior consent.

3. SPEC

| CUSTOMER NAME:   |          |                                  | PART:    |
|------------------|----------|----------------------------------|----------|
| STANDARD PRODUCT |          |                                  | BL 2987  |
| REFERENCE:       |          |                                  | SHEET:   |
| BLOCK            |          |                                  | 01 OF 01 |
| DRAWN BY:        | DATE:    | SCALE:                           | REV:     |
| JE               | 03/25/08 | <sup>3</sup> / <sub>8</sub> = 1" |          |