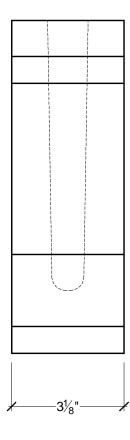

**BILL OF MATERIAL** (1) CUSTOM POLYURETHANE BLOCK **OPERATIONS** 

1 INTERIOR OF BLOCK TO BE HOLLOW

1. ALL PRODUCTS ARE DRAWN FOR PRESENTATION PURPOSE, ONLY IMAGE MAY VARY SLIGHTLY FROM ACTUAL PART 2. DRAWING INTENT IS TO INDICATE GENERAL ARRANGEMENT, DESIGN AND

INTENT OF WORK IS PARTLY DIAGRAMMATIC. © 2006, Spectis Moulders Inc. All rights

3. SPECTIS RESERVES THE RIGHT TO CHANGE ANY PRODUCT DESIGN WITHOUT reserved. This document may not be used or duplicate without prior consent.

3. SPEC

| CUSTOMER NAME:   |          |                                  | PART:    |
|------------------|----------|----------------------------------|----------|
| STANDARD PRODUCT |          |                                  | BL 2987  |
| REFERENCE:       |          |                                  | SHEET:   |
| BLOCK            |          |                                  | 01 OF 01 |
| DRAWN BY:        | DATE:    | SCALE:                           | REV:     |
| JE               | 03/25/08 | <sup>3</sup> / <sub>8</sub> = 1" |          |