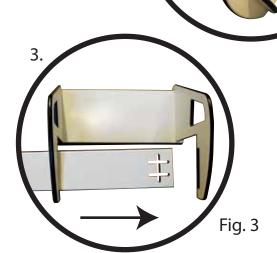

## **Assembly**

- 1. Slide the pre-cut groove on the platform (A) in to the pre-cut groove of the side panel (B) as shown in Fig. 1.
- 2. Repeat Step 1. with the second side panel (B.).
- 3. Slide the mounting step (C) from the outside in towards the middle and pass through second opening on opposite side. Fig 3.
- 4. Place the mounting 'T' bolts (D) down through the openings of the mounting step (C.) resting the washer and wing nut on the top of the mounting step (C.).
- 5. Place the mounting 'T' bolt (D) through the opening of the dock deck boards and turn the bolt to be perpendicular with the board. Once in place, rotate wing nut clock wise to tighten mounting step (C) to dock.