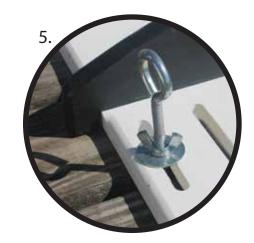

## **Assembly**

- 1. Slide the pre-cut groove on the platform (A) in to the pre-cut groove of the side panel (B) as shown in Fig. 1.
- 2. Repeat Step 1. with the second side panel (B.).
- 3. Slide the mounting step (C) from the outside in towards the middle and pass through second opening on opposite side. Fig 3.
- 4. Place the mounting 'T' bolts (D) down through the openings of the mounting step (C.) resting the washer and wing nut on the top of the mounting step (C.).
- 5. Place the mounting 'T' bolt (D) through the opening of the dock deck boards and turn the bolt to be perpendicular with the board. Once in place, rotate wing nut clock wise to tighten mounting step (C) to dock.