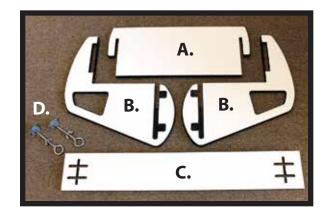

## **Parts List**

Your package should include:

- A. Platform step (1)
- B. Side Panels (2)
- C. Mounting step (1)
- D. Mounting 'T' Bolts with wing nuts & washer (2 sets)