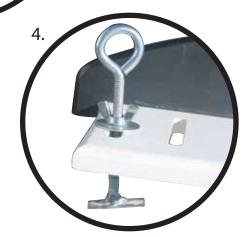

## **Assembly**

- 1. Slide the pre-cut groove on the platform (A) in to the pre-cut groove of the side panel (B) as shown in Fig. 1.
- 2. Repeat Step 1. with the second side panel (B.).
- 3. Slide the mounting step (C) from the outside in towards the middle and pass through second opening on opposite side. Fig 3.
- 4. Place the mounting 'T' bolts (D) down through the openings of the mounting step (C.) resting the washer and wing nut on the top of the mounting step (C.).
- 5. Place the mounting 'T' bolt (D) through the opening of the dock deck boards and turn the bolt to be perpendicular with the board. Once in place, rotate wing nut clock wise to tighten mounting step (C) to dock.