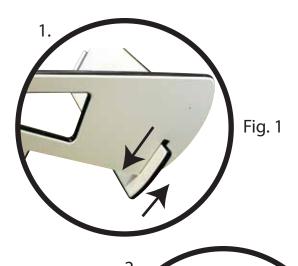

## **Assembly**

- 1. Slide the pre-cut groove on the platform (A) in to the pre-cut groove of the side panel (B) as shown in Fig. 1.
- 2. Repeat Step 1. with the second side panel (B.).
- 3. Slide the mounting step (C) from the outside in towards the middle and pass through second opening on opposite side. Fig 3.
- 4. Place the mounting 'T' bolts (D) down through the openings of the mounting step (C.) resting the washer and wing nut on the top of the mounting step (C.).
- 5. Place the mounting 'T' bolt (D) through the opening of the dock deck boards and turn the bolt to be perpendicular with the board. Once in place, rotate wing nut clock wise to tighten mounting step (C) to dock.