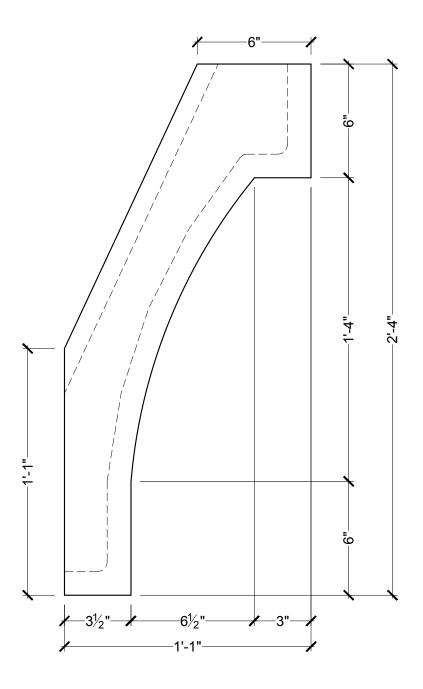

2. DRAWING INTENT IS TO INDICATE GENERAL ARRANGEMENT, DESIGN AND INTENT OF WORK IS PARTLY DIAGRAMMATIC.

3. SPECTIS RESERVES THE RIGHT TO CHANGE ANY PRODUCT DESIGN WITHOUT NOTICE.

| CUSTOMER NAME:   |          |                                   | PART:    |
|------------------|----------|-----------------------------------|----------|
| STANDARD PRODUCT |          |                                   | BL3011   |
| REFERENCE:       |          |                                   | SHEET:   |
| BLOCK            |          |                                   | 01 OF 01 |
| DRAWN BY:        | DATE:    | SCALE:                            | REV:     |
| JE               | 09/12/08 | <sup>3</sup> ⁄ <sub>16</sub> = 1" |          |